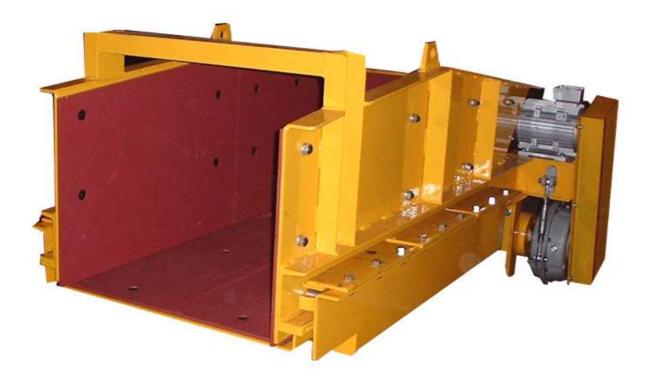

## **RECIPROCATING FEEDERS "AC" SERIES**

## FOR THE DOSAGE OF MATERIALS EVEN WET AND EARTHY

- regular feeding even with materials smooth, moist and earthy
- flow rate regulation by varying the cart ride amplitude and the movement frequency
- easily replaceable anti-wear steel linings

| TYPE* | Useful width of the upper<br>passage (mm) | Max. capacity<br>(mc/h) | Power of the electric motor<br>(Kw)** |
|-------|-------------------------------------------|-------------------------|---------------------------------------|
| AC 45 | 450                                       | 30                      | 1.1                                   |
| AC 60 | 600                                       | 70                      | 3                                     |