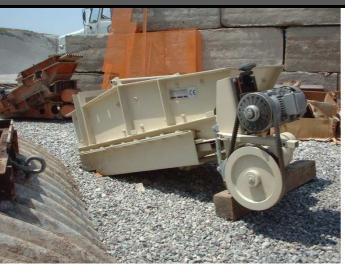

## **RECIPROCATING FEEDERS "AC" SERIES**

## FOR THE DOSAGE OF MATERIALS EVEN WET AND EARTHY

- regular feeding even with materials smooth, moist and earthy
- flow rate regulation by varying the cart ride amplitude and the movement frequency
- easily replaceable anti-wear steel linings

| TYPE* | Useful width of the upper<br>passage (mm) | Max. capacity<br>(mc/h) | Power of the electric motor<br>(Kw)** |
|-------|-------------------------------------------|-------------------------|---------------------------------------|
| AC 45 | 450                                       | 30                      | 1.1                                   |
| AC 60 | 600                                       | 70                      | 3                                     |