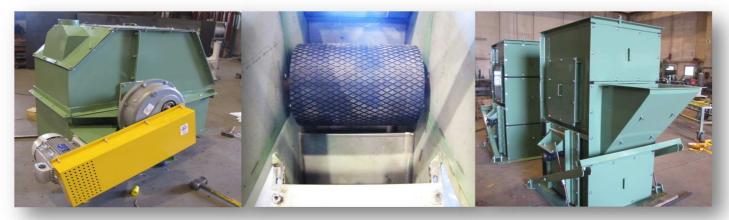

## **BUCKET ELEVATORS**

## **ET SERIES**

## STURDINESS AND RELIABILITY

The **ET series bucket elevators** are used for the vertical transport (from the bottom to the top) of various types of material, which is conveyed to the elevator through the loading chute directly onto the lifting cups fixed to a closed loop belt to reach a high position up to the discharge chute; once the material has been discharged from the elevator, the cups return to the bottom repeating the circuit.