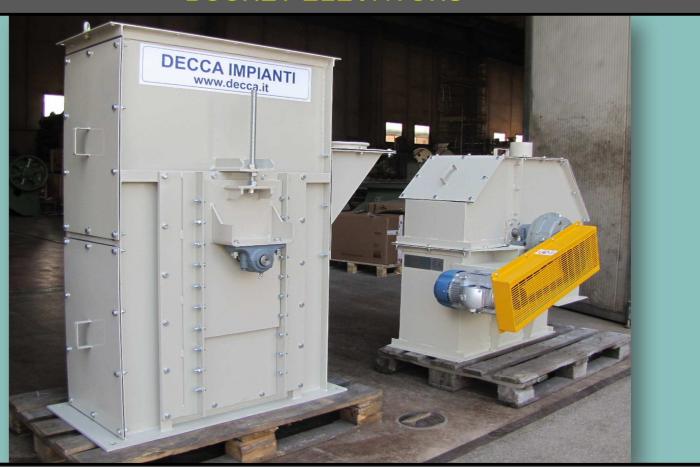

## **BUCKET ELEVATORS**

## **ET SERIES**

## STURDINESS AND RELIABILITY

The **ET series bucket elevators** are used for the vertical transport (from the bottom to the top) of various types of material, which is conveyed to the elevator through the loading chute directly onto the lifting cups fixed to a closed loop belt to reach a high position up to the discharge chute; once the material has been discharged from the elevator, the cups return to the bottom repeating the circuit.